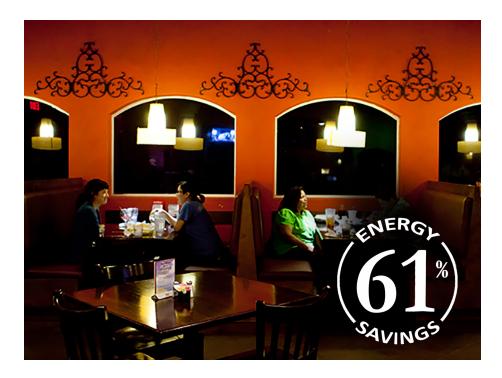

#### Results:

Energy Savings: 61.3%\*

• 1st Year ROI: 25.1%

Payback\*: 3.6 years

\*\* Over traditional lighting

\* Plus significant maintenance savings

## Results

The end result was a visually appealing environment with a mixture of festive and practical lighting that will save significant amounts of energy as well as operate for at least 10 years with virtually no maintenance issues.