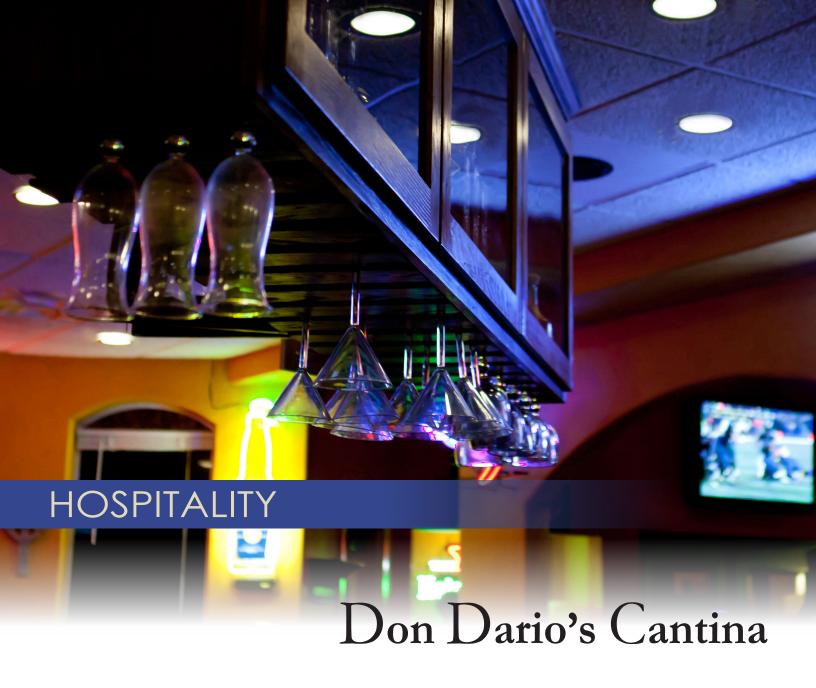

Dario Gonzales opened his first restaurant in 1986. Located in Austin, Texas, Gonzales and his two sons continue to offer excellent authentic Mexican food and an enjoyably inviting atmosphere.

# Challenges

When owner, Dario Gonzalez, decided to build a new installment of his popular restaurant, he relied on project manager Bradley Samuels to find as many "green" alternatives as possible without breaking the budget.

Samuels, owner of E.J. Bradley Co. in Round Rock, Texas, knew from experience that LED lighting was going to be an integral part of making the new building more energy efficient. The challenge would be to incorporate the LED Lighting with the Cantina's traditional style.

For special lighting above the restaurant's booth spaces, Samuels turned iconic south-of-the-border décor into a state-of-the-art fixture using a whimsical sombrero-shaped light shade with a 7-watt *ActiveLED* Pendant Light.